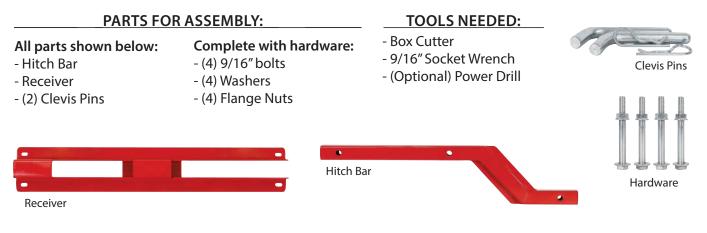

## **ASSEMBLY INSTRUCTIONS** TRAILER HITCH MOUNT - ITEM#: LDHW- TM

SIZE: Receiver: 36" x 6" x 2.5" / Hitch Bar: 36" x 2" x 2" // WEIGHT: 31 lbs. // APPROX. ASSEMBLY TIME: 10 Minutes \*Assembly Time May Vary

- **1.** Secure the receiver to the base of the LDHW Frame (flat side up) using the hardware provided.
- **2.** You will then insert the Hitch Bar into the Receiver and secure them together using the 2 Clevis Pins.
- **3.** You can now attach the hitch bar to your trailer using a separate hitch securing pin provided by the customer.
- **SAFETY INFO:** Both pins must be secured from the trailer hitch bar to the receiver during transportation.