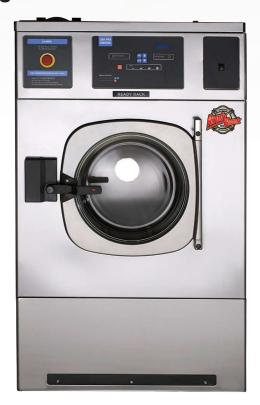

## INTRODUCING HARD MOUNT **EXTRACTOR 70** EWHM70

## Meets NFPA 1851:2020 Requirements

- Pre-programmed with NFPA 1851 enhanced wash cycles
- Automatic Soap Injector Compatible\*\*
- Commercial Duty Construction & Parts
- Ready Rack recommends the use of CitroSqueeze<sup>®</sup>: proven safe & effective
- Warranty 2 5 years (contact Groves for details)
- Hard mount 70 lb capacity washes up to 14 pieces

of turnout gear

✓ Dimensions: 57.7" H x 34.3" W x 57.7" D

\*Extractor pictures are just for representation purposes only and the actual appearance may vary slightly. ^During advanced cleaning, be sure to consult and follow NFPA 1851 guidelines which include separating outer shells and liners. \*\*Sold separately.