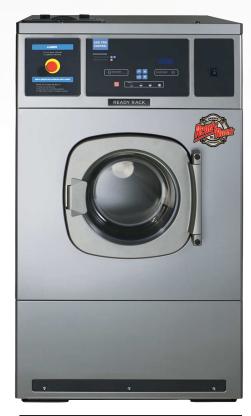

## HARD MOUNT EXTRACTOR 40

EWHM40

- √ Meets NFPA 1851:2020 Requirements
- √ Pre-programmed with NFPA 1851 enhanced wash cycles
- √ Automatic Soap Injector Compatible\*\*
- √ Commercial Duty Construction & Parts
- √ Ready Rack recommends the use of CitroSqueeze®:
  proven safe & effective
- √ Warranty 2 5 years (contact Groves for details)
- Hard mount 40 lb capacity washes up to 8 pieces of turnout gear<sup>^</sup>
- √ Dimensions: 52.9" H x 29.5" W x 41.8" D

\*Extractor pictures are just for representation purposes only and the actual appearance may vary slightly. ^During advanced cleaning, be sure to consult and follow NFPA 1851 guidelines which include separating outer shells and liners. \*\*Sold separately.