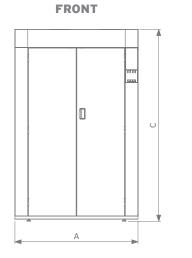

#### **OPTIONAL ACCESSORIES**

 Door hook racks that attach on the inside of the door for drying additional accessories

Electrical connection
Outlet exhaust

| Dimensions<br>in/mm | А         | В          | С         | D                          | E                          |
|---------------------|-----------|------------|-----------|----------------------------|----------------------------|
| Smart-Dry 4         | Width     | Depth      | Height    | Exhaust position from side | Exhaust position from back |
| Drying Cabinet      | 47 / 1200 | 25.2 / 640 | 74 / 1870 | 18.5 / 469                 | 9.5 / 242                  |