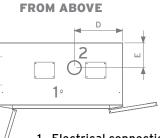

#### **OPTIONAL ACCESSORIES**

 Door hook racks that attach on the inside of the door for drying additional accessories

Electrical connection
Outlet exhaust

| Dimensions<br>in/mm | А         | В          | С         | D                          | E                          |
|---------------------|-----------|------------|-----------|----------------------------|----------------------------|
| Smart-Dry 4         | Width     | Depth      | Height    | Exhaust position from side | Exhaust position from back |
| Drying Cabinet      | 47 / 1200 | 25.2 / 640 | 74 / 1870 | 18.5 / 469                 | 9.5 / 242                  |