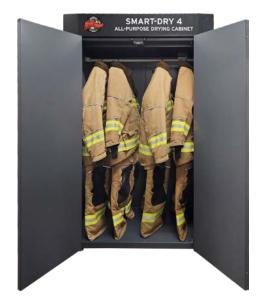

## SMART-DRY 4 DRYING CABINET NFPA 1851 COMPLIANT

### **STANDARD FEATURES**

- Automatic & manual programs
- Preset start time
- Temperature & humidity tracking system
- Energy-efficient
- Electric heated air drying
- Gentle drying technology without mechanical action
- Double overheat protection
- Powder coated galvanized steel
- Program ends with "cool down" mode
- Interior lighting
- Sturdy construction ensures durability and reliability
- Versatile drying options for added convenience
- Ideal for delicate and hard to dry textiles and accessories

#### INCLUDED ACCESSORIES

- Hanging rod
- Four Dry Kwik coat hangers
- Two ventilated shelves