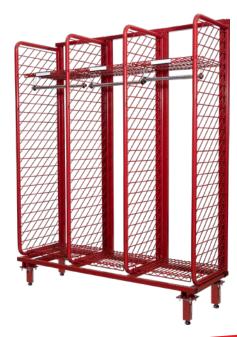

freestanding, or mobile configurations, every Red Rack locker is built with rugged tubular steel and powder-coated for maximum durability. Transform your station's layout with reliable, tailored solutions that meet your department's unique needs. Red Rack gear lockers-where performance and savings come together.

## **KEEP YOUR STATION ORGANIZED** AND READY FOR THE NEXT CALL

## **RED RACK MOBILE, WALL MOUNTED AND FREESTANDING LOCKERS:** (RRWM, RMSS, RMDS, RFSS, RFDS)

- Locker sizes available: (18"W, 20"W & 24"W x 20"D) also (24"W x 24"D) only.
- Mobile and Freestanding configurations of single sided and double sided.
- · Additional accessories for the lockers will also be offered at the same promo discount\*