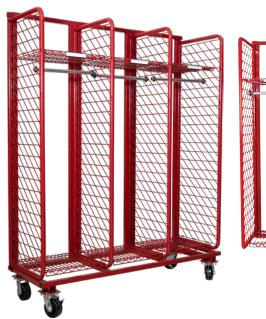

## **RED RACK MOBILE, WALL MOUNTED AND FREESTANDING LOCKERS:** (RRWM, RMSS, RMDS, RFSS, RFDS)

- Locker sizes available: (18"W, 20"W & 24"W x 20"D) also (24"W x 24"D) only.
- Mobile and Freestanding configurations of single sided and double sided.
- · Additional accessories for the lockers will also be offered at the same promo discount\*