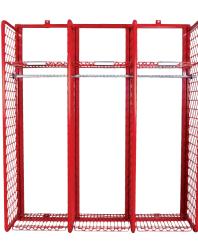

## **RED RACK MOBILE, WALL MOUNTED AND FREESTANDING LOCKERS:** (RRWM, RMSS, RMDS, RFSS, RFDS)

- Locker sizes available: (18"W, 20"W & 24"W x 20"D) also (24"W x 24"D) only.
- Mobile and Freestanding configurations of single sided and double sided.
- · Additional accessories for the lockers will also be offered at the same promo discount\*