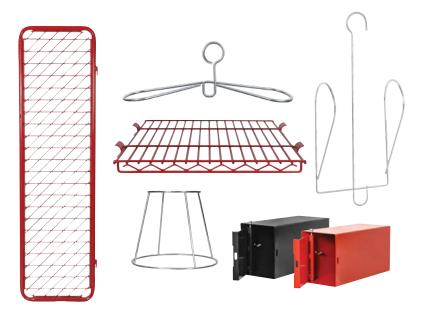

## FEATURED ACCESSORIES

ALSO AT 10% OFF\*

- Full Security Options
- Rear Security Panels (SP-18, SP-20, SP-24)
- · Top Security Shelves (SS-18, SS-20, SS-24, SS-2424)
- · Helmet Boot Shelf (HBS-18, HBS-20, HBS-24, HBS-2424)
- Personal Property Box (PPB, PPB-R)
- Metal Label Holder (MLH)
- Bunker Pant Hook (BPH)
- Gear Hangers (DKH-O, DKH-C, FDH, GDH, PPH-12, PPH-19)
- Helmet Holders (HH)
- \*Promotional discount extended to one of each accessory per locker ordered.