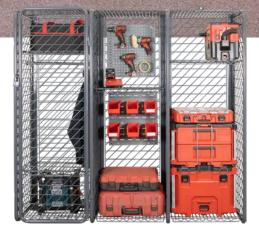

## **TOOL STORAGE SYSTEM**

Introducing the Tool Storage System by Ready Rack. Now you can store all your tools, accessories, and other small items in one safe and secure location. Made of robust powder coated steel, our system provides dependability, durability, and security.

## **INDIVIDUAL LOCKER DIMENSIONS:**

- 20" deep × 24" wide × 72" tall
- **AVAILABLE OPTIONS INCLUDE:**
- Metal Peg Board with Mounting Bar
- Metal Louvered Panel with Mounting Bar
- Security Option with Door and Top Security Shelf
- Additional Shelves

The Tool Storage System is available as a wall mounted system with any quantity of individual lockers or as a mobile system with either two or three individual lockers. Each individual locker comes standard with three shelf levels and a rear security panel.